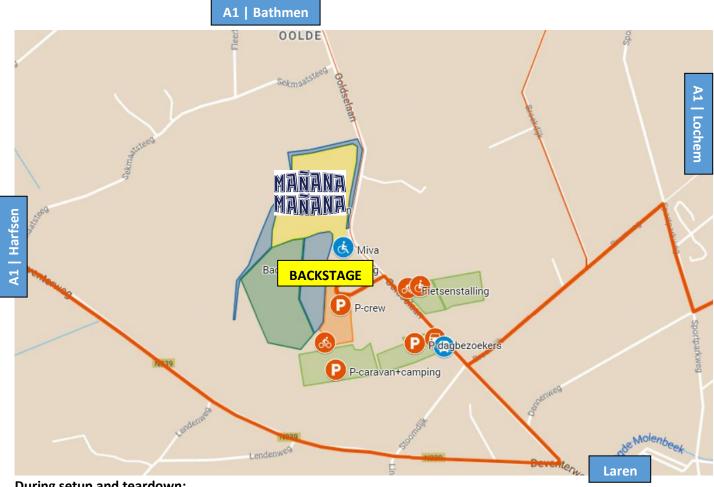

# SUPPLIERS / CREW / ARTISTS

The Mañana Mañana's festival site is located in Laren. The backstage location is at Oldselaan. Enter the address **Ooldselaan** in your navigation to get to the backstage entrance. Near the festival site, switch off your navigation, and follow the yellow signs **backstage**.

#### Route from the A1 (from the direction of Deventer):

- Take exit 25 on the A1 at Bathmen.
- At the end of the exit, take the direction towards Laren.
- You are now on the Marsdijk, which turns into Braakmanssteeg, Looweg, and eventually into Ooldselaan.
- From here, follow the signs for Mañana Mañana and/or backstage.
- During setup and teardown, you can continue straight on Ooldselaan. This is NOT indicated on the signs!
- These signs will lead you via Ooldselaan to the backstage entrance of the festival.

# Route from the direction of Zutphen / Lochem / Laren:

- From Laren, take Deventerweg (N339) towards Harfsen/Deventer.
- From here, follow the signs to turn right onto Ooldselaan for backstage.
- These signs will lead you via Ooldselaan to the backstage entrance of the festival.

## Route from the N332 (from the direction of Twente):

- At the roundabout with Markeloseweg, take the first exit onto Markeloseweg.
- Then turn right onto Holterweg and then left onto Denneweg.
- Turn right onto Sportparkweg and then left onto Bremweg. This continues into Broekdijk.
- Turn right onto Ooldselaan. From here, follow the signs for backstage.
- These signs will lead you via the entrance of steel plates to the backstage entrance of the festival.

#### Route from the A1 (from the direction of Deventer):

*Please note: for people coming from the direction of Deventer, it is strongly advised not to take exit 23 (Deventer).* - Take exit 26 on the A1 at Lochem.

- At the end of the exit, take the exit onto the roundabout onto N332 towards Laren.
- Drive until the roundabout and take the exit right towards Laren.
- From here, follow the yellow signs with Mañana Mañana written on them, turn right onto Holterweg.
- The yellow signage will eventually lead you via Ooldselaan to the **backstage** entrance.
- Follow the lane of steel plates to the barrier.

## Route from the direction of Zutphen / Lochem / Laren:

- From Laren, take Deventerweg (N339) towards Harfsen/Deventer.
- From here, follow the signs to turn right onto Ooldselaan for backstage.
- These signs will lead you via Ooldselaan to the **backstage** entrance of the festival.